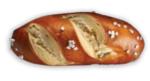

#### **PRETZELS**

The pretzel is the best of German tradition, this popular treat is known for its distinctive appearance, flavour and taste. The traditional process of giving the Pretzel a 'lye-bath' before baking, gives it its signature colour, texture and taste. Hand scoring creates a vivid contrast between the light chewy interior and the dark brown exterior. The addition of rock salt offsets the bitterness of the darkened skin to create a truly moreish taste. Made from stoneground flour with a long fermentation time using the artisanal processes.

#### **German Pretzel**

The Pretzel's traditional knotted shape with three holes have long been thought to represent long life, good luck and prosperity. Shaped by hand.