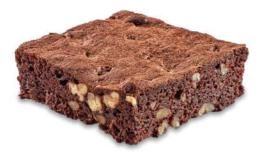

#### **BROWNIES**

Rich's® Chocolate Brownies are decadently rich and sublimely satisfying. Simply thaw, top with Rich's® Fudge Brownie and Donut Icing and serve!

16601 **Chocolate Fudge (With Nuts)** 

**Chocolate Fudge (Without Nuts)** 

5 790 g 8x5 30 m 9 mths