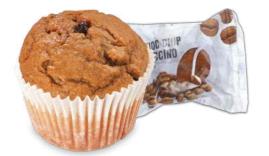

#### **BAKED AND INDIVIDUALLY WRAPPED MUFFINS**

Individually wrapped muffins cater to a growing demand for conveniently packed, on-the-go snacking. Our attractively packaged muffins are available in six delicious flavours and are conveniently packed in boxes of 48 allowing you to simply unpack, thaw and display. Mixed case available.

03134 **Individually Wrapped Blueberry** 

**Individually Wrapped Cappuccino Choc Chip** 

**Individually Wrapped Double Chocolate** 

#### **Indiviually Wrapped Mixed Case**

Blueberry, Raisin Bran, Lemon Poppy Seed, Choc Chip Cappuccino, Double Chocolate and Caramello

03163 **Individually Wrapped Raisin Bran** 

**Individually Wrapped Caramello** 