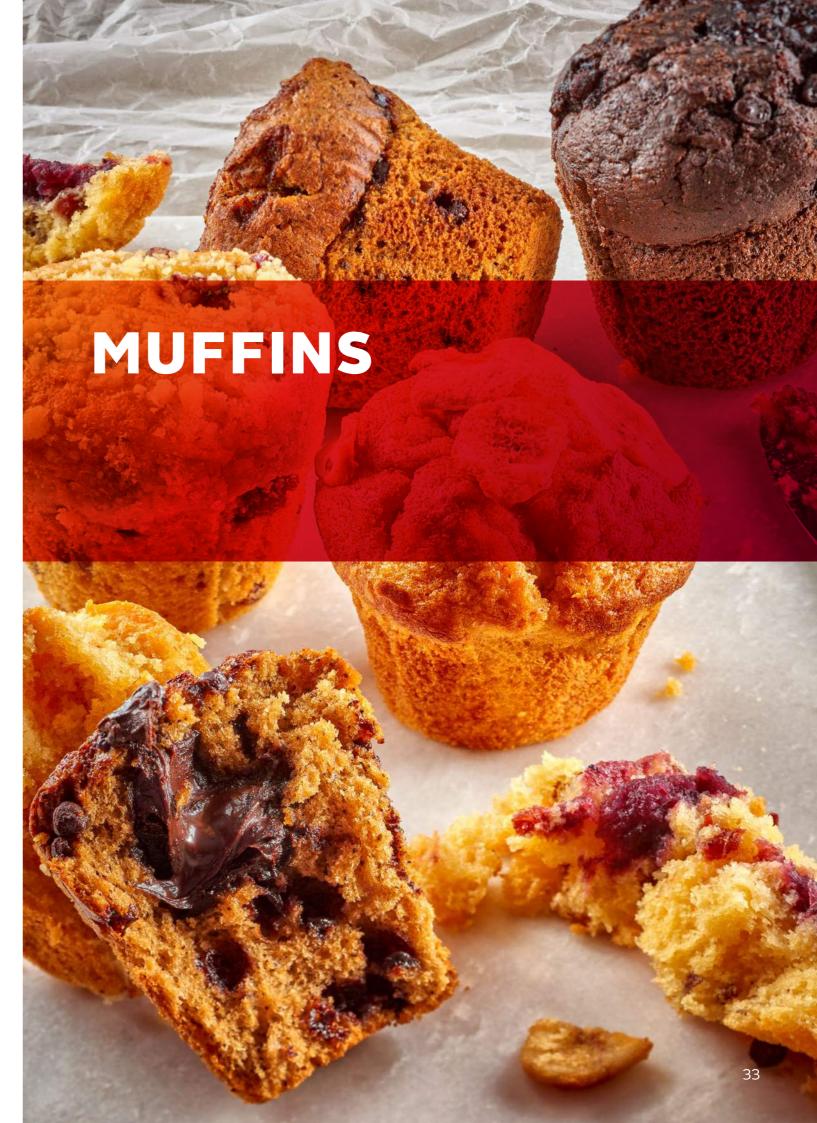

A light twisted puff pastry with cheese filling and topped with sprinkles of cheddar

With unbeatable texture and freshly baked taste, even the most discerning customer will be spoilt for choice with Rich's® Muffins! From the traditional blueberry muffin to our decadently filled muffins, our range has something to offer everybodys' sweet tooth.

#### **FILLED MUFFINS**

Skilfully filled and perfectly baked, Rich's® Filled Muffins will take your patrons' senses to sublime heights. Each muffin is filled with unique flavoured centres that simply ooze deliciousness!

#### **MUFFINS**