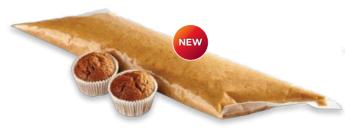

#### **MUFFIN BATTERS**

Rich's® Muffin Batters deliver great taste, texture and superior performance. Coupled with easy preparation, means that operators have the flexibility to produce any size muffin to suit their operation (bake time will be dependent on the size of liner used). Mixed Cases are available for your convenience.

**Chocolate Chip Cappuccino** 

16474 **Lemon Poppy Seed** 

16472 **Double Chocolate Chip** 

16471 **Blueberry** 

16478 **Raisin Bran** 

Caramel

06393 **Savoury Batter** 

17534 **Carrot & Nut Muffin Batter** 

**Hot Cross Flavoured Muffin Batter** 

16486 **Mixed Case Medley** 

Blueberry, Lemon Poppy Seed, Raisin Bran