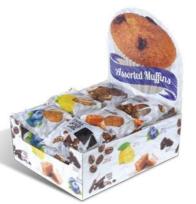

#### **BAKED AND INDIVIDUALLY WRAPPED MUFFINS**

Individually wrapped muffins cater to a growing demand for conveniently packed, on-the-go snacking. Our attractively packaged muffins are available in six delicious flavours and are conveniently packed in boxes of 48 allowing you to simply unpack, thaw and display. Mixed case available.

#### **Indiviually Wrapped Mixed Case**

Blueberry, Raisin Bran, Lemon Poppy Seed, Choc Chip Cappuccino, Double Chocolate and Caramello

03163 **Individually Wrapped Raisin Bran** 

**Individually Wrapped Caramello** 