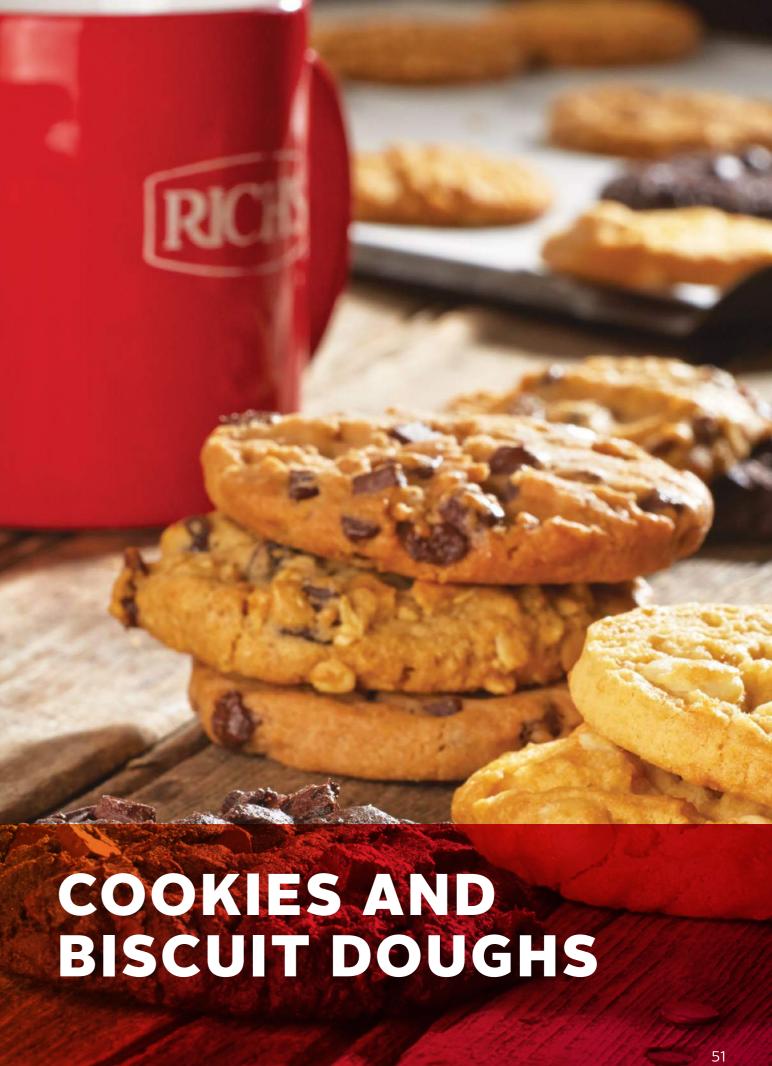

in numerous ways offering your customers a large range to choose from.



11685 **Soft Long** 



















White Sub





















11684 **Soft Round** 























#### **WRAPS**

Always tender, our wraps taste and smell freshly baked even after weeks in the freezer. Best of all, they won't tear in use and are the most pliable, soft product available, virtually eliminating waste due to tearing. Rich's® Wraps await your creativity for use in traditional and innovative menu items.



10" Homestyle White Wrap













10" Homestyle Whole Wheat Wrap















6" Yellow Corn Tortilla















Freezer-To-Oven Pizza Sheet

Our Freezer-To-Oven pizza sheets are topped with a tomato base and a layer of creamy mozzarella and cheddar cheese.





















#### **COOKIES AND BISCUIT DOUGHS**

#### MRS RICH'S® COOKIES

Mrs Rich's® Family Recipe Cookies are crammed with the best ingredients, real creamy butter, farm fresh eggs and real chocolate chunks. Whether you crave a wickedly decadent peanut butter cookie, or a good old-fashioned chocolate chip - you won't find a better, fresher, more delectable cookie anywhere else.



Mrs Rich's® Chocolate Chip













09353 **Mrs Rich's® Peanut Butter** 















09364 Mrs Rich's® Macadamia Nut Delight

































09365 Mrs Rich's® Oats and Raisin











#### **BISCUIT DOUGH**

Our delicious home-style biscuits are an industry favourite, with 6 delicious varieties available, pre-portioned for easy handling and manufactured to deliver a consistent fresh biscuit eve