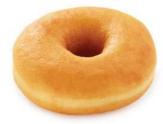

#### **HOMESTYLE DONUTS**

The original and favourite all-American donut. Rich's® Homestyle Donuts have been perfectly crafted, guaranteeing consistent quality and great taste recognised and renowned for its soft and light texture. This versatile product can be finished and decorated in many different ways, by season, by holiday, or just plain glazed, sugar coated or iced. Simply bake at 180°C for approximately 2 - 3 minutes.

13530 **Homestyle Ring Donut** 

12630 **Homestyle Donut Holes** 

**Homestyle Heart-Shaped Donut** 

**Chocolate Ring Donut** 

**Homestyle Long John Donut** 

12914 **Homestyle Mini Ring Donut** 

**Homestyle Flower Shaped Donut** 