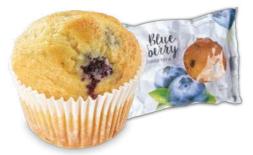

#### **BAKED AND INDIVIDUALLY WRAPPED MUFFINS**

Individually wrapped muffins cater to a growing demand for conveniently packed, on-the-go snacking. Our attractively packaged muffins are available in six delicious flavours and are conveniently packed in boxes of 48 allowing you to simply unpack, thaw and display. Mixed case available.

03134 **Individually Wrapped Blueberry** 

**Individually Wrapped Cappuccino Choc Chip** 

**Individually Wrapped Double Chocolate** 

#### **Indiviually Wrapped Mixed Case**

Blueberry, Raisin Bran, Lemon Poppy Seed, Choc Chip Cappuccino, Double Chocolate and Caramello

03163 **Individually Wrapped Raisin Bran** 

**Individually Wrapped Caramello** 