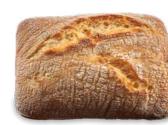

#### **CIABATTA BREAD**

It is characterised by exuberant, oversized air pockets, a robust crust with natural cracks and a unique flavour that is created during the slow resting and fermentation of the dough.

09602 Ciabatta Loaf

09635 Ciabatta Roll 90 g