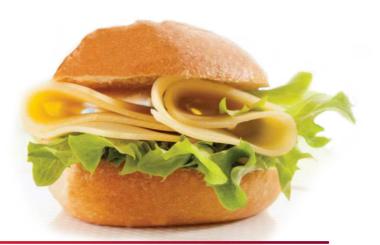

#### **WRAPS**

Always tender, our wraps taste and smell freshly baked even after weeks in the freezer. Best of all, they won't tear in use and are the most pliable, soft product available, virtually eliminating waste due to tearing. Rich's® Wraps await your creativity for use in traditional and innovative menu items.

10" Homestyle White Wrap

10" Homestyle Whole Wheat Wrap

6" Yellow Corn Tortilla

Freezer-To-Oven Pizza Sheet

Our Freezer-To-Oven pizza sheets are topped with a tomato base and a layer of creamy mozzarella and cheddar cheese.