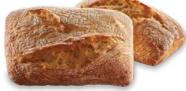

#### **CIABATTA BREAD**

It is characterised by exuberant, oversized air pockets, a robust crust with natural cracks and a unique flavour that is created during the slow resting and fermentation of the dough.

09602 Ciabatta Loaf

09635 Ciabatta Roll 90 g