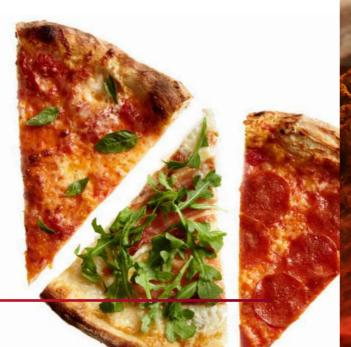

10" Homestyle White Wrap

10" Homestyle Whole Wheat Wrap

6" Yellow Corn Tortilla

Freezer-To-Oven Pizza Sheet

Our Freezer-To-Oven pizza sheets are topped with a tomato base and a layer of creamy mozzarella and cheddar cheese.