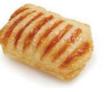

Flaky layers of crispy pastry with a decadent fruit and custard filling. Our Danish Pockets thaw, prove and bake to perfection and are an indulgent sweet treat.

15135 **Apple Danish Pockets** 

15139 **Custard Danish Pockets** 