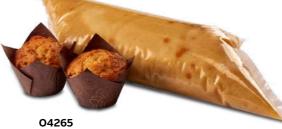

#### **MUFFIN BATTERS**

Rich's® Muffin Batters deliver great taste, texture and superior performance. Coupled with easy preparation, means that operators have the flexibility to produce any size muffin to suit their operation (bake time will be dependent on the size of liner used). Mixed Cases are available for your convenience.

**Chocolate Chip Cappuccino** 

16474 **Lemon Poppy Seed** 

16472 **Double Chocolate Chip** 

16471 **Blueberry** 

16478 **Raisin Bran** 

Caramel

06393 **Savoury Batter** 

17534 **Carrot & Nut Muffin Batter** 