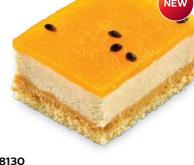

#### **Granadilla Cheesecake**

A light and fresh passion fruit cheesecake topped with tangy passion fruit jelly.