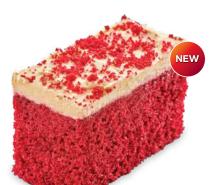

#### **Red Velvet Slice**

A moist Red Velvet cake topped with perfectly sweet cream cheese icing and cake crumbs.

18449