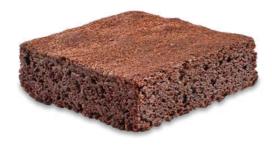

#### **BROWNIES**

Rich's® Chocolate Brownies are decadently rich and sublimely satisfying. Simply thaw, top with Rich's® Fudge Brownie and Donut Icing and serve!

16601 **Chocolate Fudge (With Nuts)** 

**Chocolate Fudge (Without Nuts)** 

5 790 g 8x5 30 m 9 mths