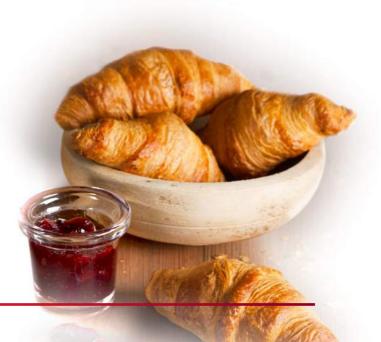

#### **READIBAKE® FREEZER-TO-OVEN RANGE**

Readibake® is a uniquely true freezer-to-oven patented concept of high quality French inspired pastry products that can be baked off in 2 easy steps – just pan and bake, no thawing or proving is required! ReadiBake® ensures an even rise and a visually consistent result, delivering layered perfection, buttery taste and an authentic French flaky pastry experience.

02350 **80 g CROISSANT** 

Pure butter traditional French Croissant

02750 **40 g CROISSANT** 

Pure butter traditional French Croissant

02345 **60 g CROISSANT** 

Pure butter traditional French Croissant

02353 25 g MINI CROISSANT

Pure butter traditional French Croissant