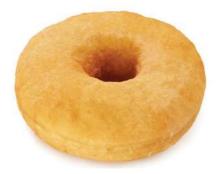

#### TRADITIONAL DONUTS

South Africa's familiar favourite, no-bake donut. Rich's® Traditional Donuts are an authentic and nostalgic reminder of the beloved wholesome and great tasting traditional South African donut. A slightly denser texture and delicious flavour make it a perfect addition to any bakery counter. Simply thaw, decorate and serve.

**Traditional Ring Donut** 

(Defrost at room temp. Do not bake)

**Traditional Long John Donut** 

(Defrost at room temp. Do not bake)

**Traditional Shell Donut** (Defrost at room temp. Do not bake)

**Traditional Mini Ring Donut** (Defrost at room temp. Do not bake)

15044

200 25 g 7x7 20 m 9 mths Halaal

**Traditional Square Shaped Donut** (Defrost at room temp. Do not bake)