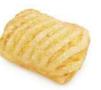

Flaky layers of crispy pastry with a decadent fruit and custard filling. Our Danish Pockets thaw, prove and bake to perfection and are an indulgent sweet treat.

15135 **Apple Danish Pockets** 

15139 **Custard Danish Pockets** 