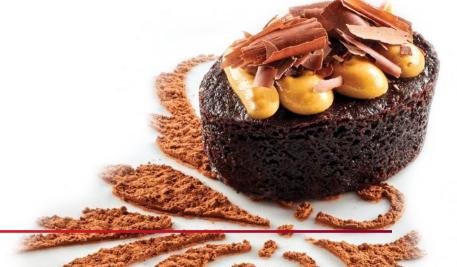

#### **Chocolate & Coffee Brownie**

A dense chewy chocolate brownie topped with flavourful coffee buttercream icing and garnished with dark chocolate shavings.

**Death By Chocolate Slice** 

top chocolate indulgence.

A rich melt in your mouth, self saucing slice of over the