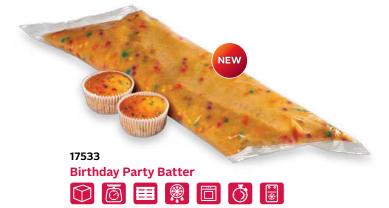

**Hot Cross Flavoured Muffin Batter** 

16486 **Mixed Case Medley** 

Blueberry, Lemon Poppy Seed, Raisin Bran