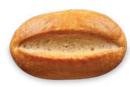

#### **CIABATTA BREAD**

It is characterised by exuberant, oversized air pockets, a robust crust with natural cracks and a unique flavour that is created during the slow resting and fermentation of the dough.

09602 Ciabatta Loaf

09635 Ciabatta Roll 90 g