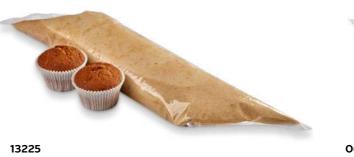

#### **MUFFIN BATTERS**

Rich's® Muffin Batters deliver great taste, texture and superior performance. Coupled with easy preparation, means that operators have the flexibility to produce any size muffin to suit their operation (bake time will be dependent on the size of liner used). Mixed Cases are available for your convenience.

**Chocolate Chip Cappuccino** 

16474 **Lemon Poppy Seed** 

16472 **Double Chocolate Chip** 

16471 **Blueberry** 

16478 **Raisin Bran** 

Caramel

06393 **Savoury Batter** 

17534 **Carrot & Nut Muffin Batter** 