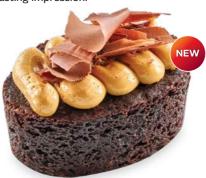

#### **Chocolate & Coffee Brownie**

A dense chewy chocolate brownie topped with flavourful coffee buttercream icing and garnished with dark chocolate shavings.

**Death By Chocolate Slice** 

top chocolate indulgence.