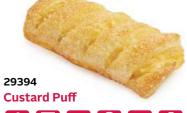

#### **Mini Selection**

A selection of custard puffs, apricot puffs, mini apple plaits, mini raspberry plaits and mini maple and pecan plaits

120 50/45/40 g 8X5 170°-180°C 20-25 m 4 mths

**DANISH POCKETS** 

Flaky layers of crispy pastry with a decadent fruit and custard filling. Our Danish Pockets thaw, prove and bake to perfection and are an indulgent sweet treat.

15135 **Apple Danish Pockets** 

15139 **Custard Danish Pockets** 