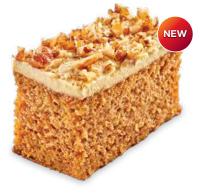

#### **Carrot & Apple Slice**

A decadent and moist carrot and apple cake topped with perfectly sweet cream cheese icing and roasted pecan nuts.

Halaal