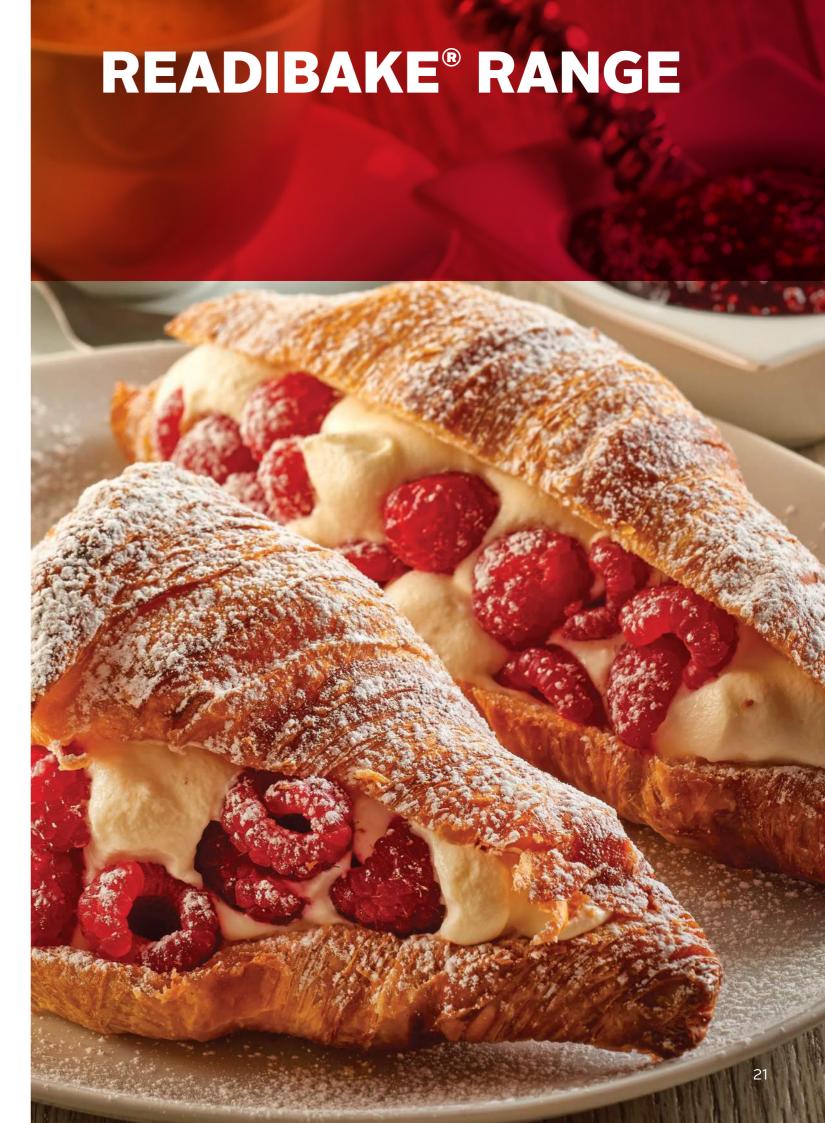

#### **READIBAKE® RANGE**

#### **READIBAKE® FREEZER-TO-OVEN RANGE**

Readibake® is a uniquely true freezer-to-oven patented concept of high quality French inspired pastry products that can be baked off in 2 easy steps – just pan and bake, no thawing or proving is required! ReadiBake® ensures an even rise and a visually consistent result, delivering layered perfection, buttery taste and an authentic French flaky pastry experience.