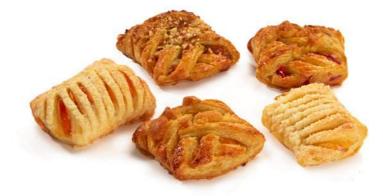

#### **Mini Selection**

A selection of custard puffs, apricot puffs, mini apple plaits, mini raspberry plaits and mini maple and pecan plaits

120 50/45/40 g 8X5 170°-180°C 20-25 m 4 mths

**DANISH POCKETS** 

Flaky layers of crispy pastry with a decadent fruit and custard filling. Our Danish Pockets thaw, prove and bake to perfection and are an indulgent sweet treat.

15135 **Apple Danish Pockets** 

15139 **Custard Danish Pockets** 