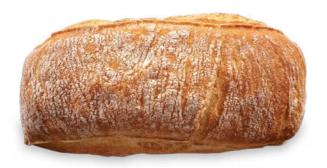

#### **CIABATTA BREAD**

It is characterised by exuberant, oversized air pockets, a robust crust with natural cracks and a unique flavour that is created during the slow resting and fermentation of the dough.

09602 Ciabatta Loaf

09635 Ciabatta Roll 90 g