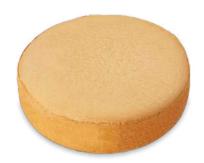

#### **SIGNATURE SPONGE RANGE**

04641 200 mm (8") Signature Vanilla Sponge

15155 150 mm (6") Signature Vanilla Sponge

00397 Vanilla Rectangular Sponge

04644 200 mm (8") Signature Chocolate Sponge

15154 150 mm (6") Signature Chocolate Sponge