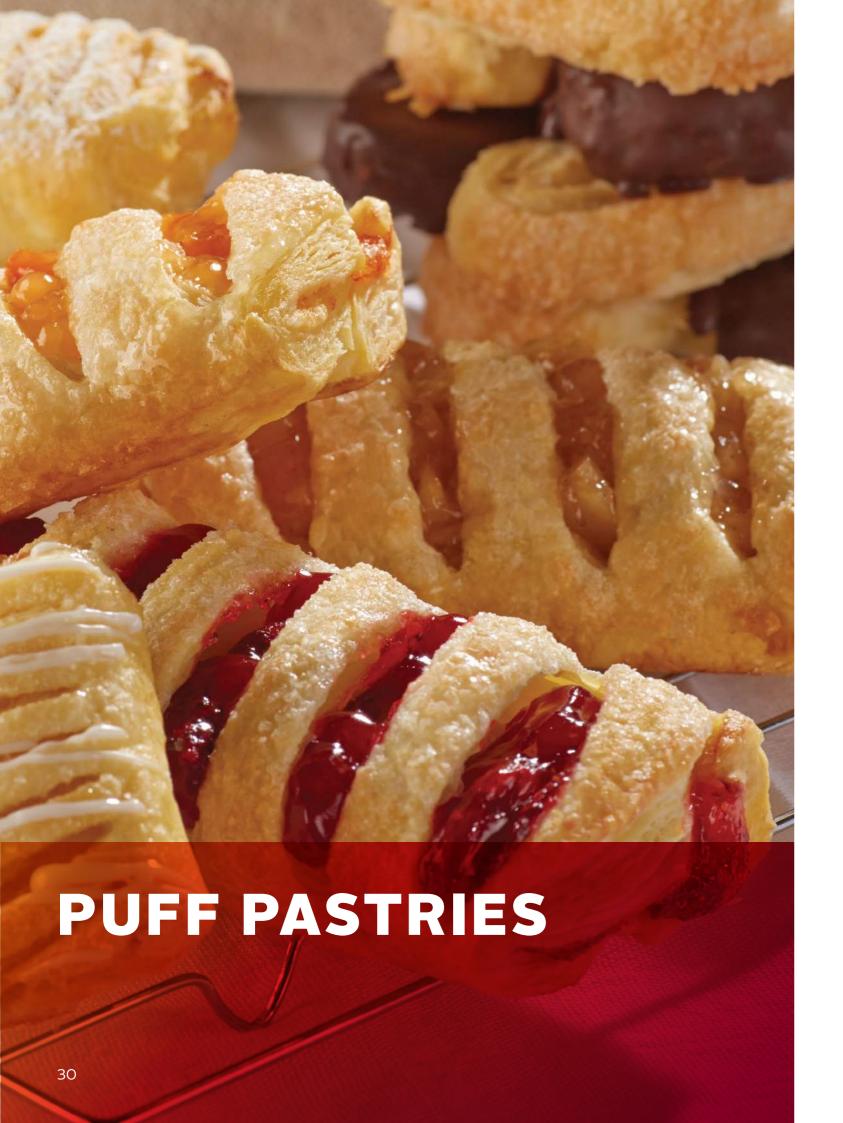

#### **PUFF PASTRIES**

Our extensive range of Puff Pastry products will cater for any bakery need. We stock sweet puffs, and turnovers that contain real fruit pieces or custard fillings, premium puff pastry sheets and blocks for any required bakery applications, and popular palmiers.

Rich's® Sweet Puffs are made from a light puff pastry and are available in a variety of delicious flavours. Easy and convenient to prepare, they need no proving. Their tasty fruit or custard fillings will ensure they take top spot in your bakery sales or buffet table.