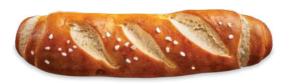

#### **PRETZELS**

The pretzel is the best of German tradition, this popular treat is known for its distinctive appearance, flavour and taste. The traditional process of giving the Pretzel a 'lye-bath' before baking, gives it its signature colour, texture and taste. Hand scoring creates a vivid contrast between the light chewy interior and the dark brown exterior. The addition of rock salt offsets the bitterness of the darkened skin to create a truly moreish taste. Made from stoneground flour with a long fermentation time using the artisanal processes.

#### **German Pretzel**

The Pretzel's traditional knotted shape with three holes have long been thought to represent long life, good luck and prosperity. Shaped by hand.