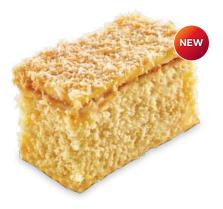

# **DESSERTS AND** INDIVIDUAL GATEAUX

18447 Vanilla & Coconut Slice

A moist vanilla and coconut cake topped with a decadent lemon flavoured icing and toasted coconut flakes.

18448