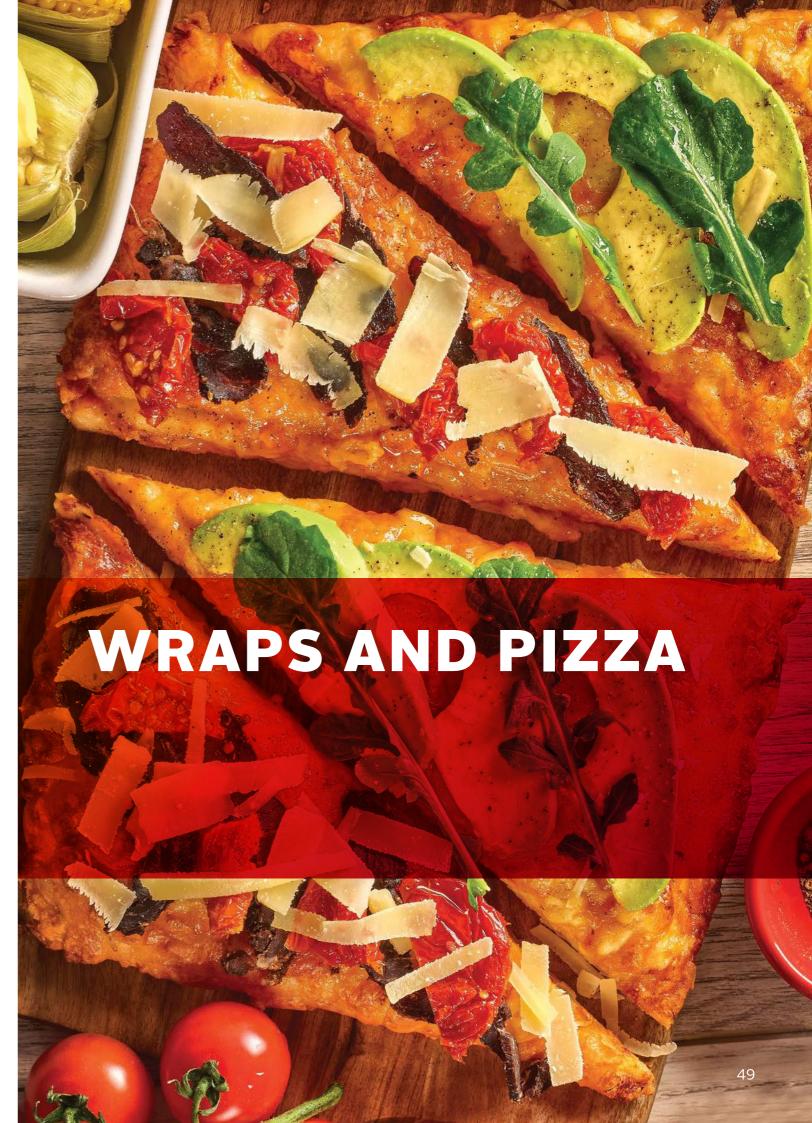

#### **WRAPS**

Always tender, our wraps taste and smell freshly baked even after weeks in the freezer. Best of all, they won't tear in use and are the most pliable, soft product available, virtually eliminating waste due to tearing. Rich's® Wraps await your creativity for use in traditional and innovative menu items.

10" Homestyle White Wrap

10" Homestyle Whole Wheat Wrap

6" Yellow Corn Tortilla

Freezer-To-Oven Pizza Sheet

Our Freezer-To-Oven pizza sheets are topped with a tomato base and a layer of creamy mozzarella and cheddar cheese.