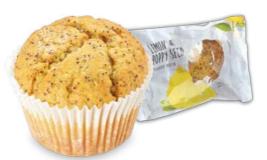

innamon** 











#### **BAKED AND INDIVIDUALLY WRAPPED MUFFINS**

Individually wrapped muffins cater to a growing demand for conveniently packed, on-the-go snacking. Our attractively packaged muffins are available in six delicious flavours and are conveniently packed in boxes of 48 allowing you to simply unpack, thaw and display. Mixed case available.



03134 **Individually Wrapped Blueberry** 











**Individually Wrapped Cappuccino Choc Chip** 















**Individually Wrapped Double Chocolate** 













#### **Indiviually Wrapped Mixed Case**

Blueberry, Raisin Bran, Lemon Poppy Seed, Choc Chip Cappuccino, Double Chocolate and Caramello

















03163 **Individually Wrapped Raisin Bran** 











**Individually Wrapped Caramello** 

























**Individually Wrapped Lemon Poppy Seed** 

















#### **MUFFIN BATTERS**

Rich's® Muffin Batters deliver great taste, texture and superior performance. Coupled with easy preparation, means that operators have the flexibility to produce any size muffin to suit their operation (bake time will be dependent on the size of liner used). Mixed Cases are available for your convenience.



**Chocolate Chip Cappuccino** 















16474 **Lemon Poppy Seed** 













16472 **Double Chocolate Chip** 















16471 **Blueberry** 



















16478 **Raisin Bran** 













Caramel





























06393 **Savoury Batter** 













17534 **Carrot & Nut Muffin Batter** 











**Hot Cross Flavoured Muffin Batter** 











16486 **Mixed Cas