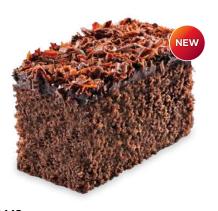

#### **Chocolate Slice**

A moist chocolate cake topped with a thin layer of apricot jam, a rich chocolate icing and fine chocolate shavings.

#### 18450