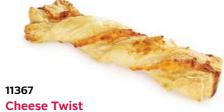

#### **SAVOURY PASTRIES**

Our savoury pastries are made from light, flaky puff pastry and filled with only the finest savoury ingredients. They are ideal Grab and Go savoury snacks, can be enjoyed hot or cold, are easy to handle, easy to bake and require no proving.

A light twisted puff pastry with cheese filling and topped with sprinkles of cheddar

With unbeatable texture and freshly baked taste, even the most discerning customer will be spoilt for choice with Rich's® Muffins! From the traditional blueberry muffin to our decadently filled muffins, our range has something to offer everybodys' sweet tooth.