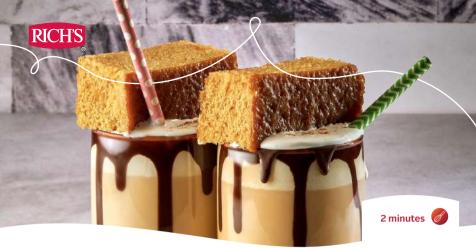

## BOOZY MALVA PUDDING MILKSHAKE

## Ingredieuts

- 8oml On Top® Soft Whip
- 100g Rich's<sup>®</sup> Malva Pudding
- 500ml Vanilla ice cream
- 250ml Milk
- 120ml Créme liqueur
- 60ml Salted caramel syrup
- A pinch of cinnamon
- 30g Chocolate, melted

## For the spiced Milkshake

- 1. Add the crème liqueur, salted caramel syrup, ice cream, milk, and cinnamon into a blender. Blend until smooth.
- 2. Rim two glasses with melted chocolate.
- Pour the blended milkshake into prepared glasses, leaving space for On Top<sup>®</sup> Soft Whip.
- 4. Top the milkshakes with On Top® Soft Whip.
- 5. Cut the Malva pudding portion in half and place a piece over each glass.